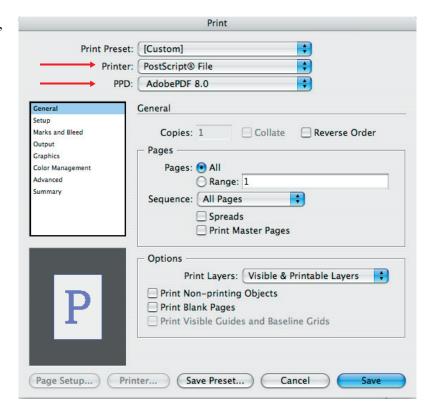

### 1 step

Windows "General"

### General

Copies: 1 Collate: N/A Reverse Order: Off Pages: All Sequence: All Pages Spreads: Off Print Master Pages: Off Print Layers: Visible & Printable Layers

Print Non-printing Objects: Off Print Blank Pages: Off Print Visible Guides and Baseline Grids: N/A