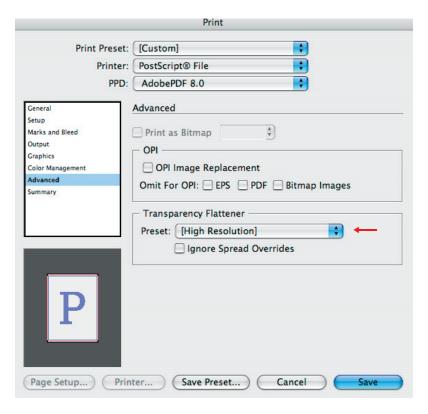

## 6 step

Windows "Colot Management"

Windows

"Advanced"

Print as Bitmap: N/A
Bitmap Resolution: N/A OPI Image Replacement: Off EPS: Off PDF: Off Bitmap Images: Off

Transparency Flattener Preset: [High Resolution]
Ignore Spread Overrides: Off