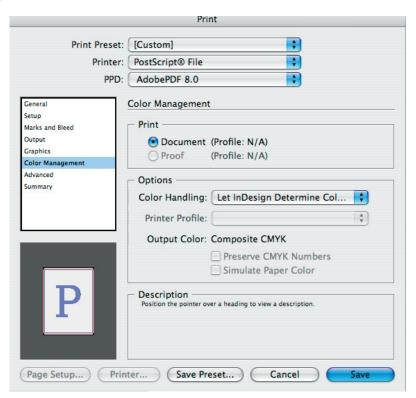

## 6 step

Windows "Colot Management"

Windows

"Advanced"

Graphics Send Data: All Download: Complete Download PPD Fonts: On PostScript®: Level 3 Data Format: Binary

Color Management
Document Profile: Photoshop 5 Default CMYK Color Handling: Let InDesign Determine Colors Printer Profile: N/A
Preserve CMYK Numbers: N/A Proof Profile: N/A Simulate Paper Color: N/A