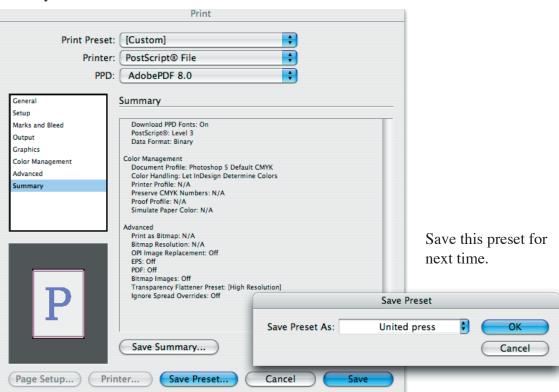

### 8 step

Windows

"Summary"

Windows

"Summary"

We recommend to select this preset "Unitedpress Trykkeri" for using in future.

Print Preset: [Custom] Printer: PostScript® File PPD: AdobePDF 8.0

PPD File: /Library/Printers/PPDs/Contents/Resources/en.lproj/ADPDF8.PPD