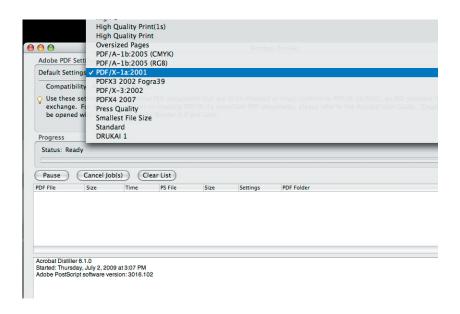

t from Page: 5 mm Use Document Bleed Settings: Off

Bleed Top: 5 mm Bleed Bottom: 5 mm Bleed Left: 5 mm Bleed Right: 5 mm Include Slug Area: Off

Color: Composite CMYK
Text As Black: N/A Trapping: N/A Flip: None Negative: N/A Screening: Default Simulate Overprint: Off

Graphics Send Data: All Download: Complete Download PPD Fonts: On PostScript®: Level 3 Data Format: Binary

Color Management
Document Profile: Photoshop 5 Default CMYK Color Handling: Let InDesign Determine Colors Printer Profile: N/A
Preserve CMYK Numbers: N/A Proof Profile: N/A Simulate Paper Color: N/A

Print as Bitmap: N/A
Bitmap Resolution: N/A OPI Image Replacement: Off EPS: Off PDF: Off Bitmap Images: Off

Transparency Flattener Preset: [High Resolution]
Ignore Spread Overrides: Off

# Applications Acrobat Distiller





# **Applications Acrobat Distiller**