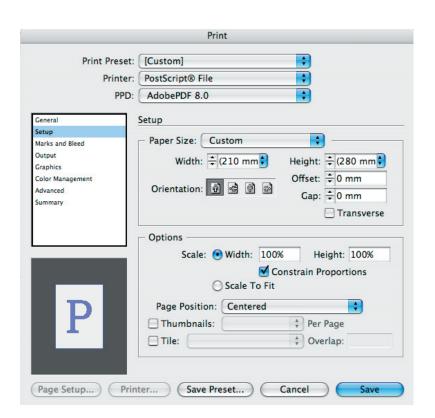

### 2 step

Windows "Setup"

Windows

"Marks&Bleeds"

### Setup

Paper Size: Custom Paper Width: Auto Paper Height: Auto Page Orientation: Portrait Paper Offset: 0 mm Paper Gap: 0 mm Transverse: Off Scaling: 100% Constrain Proportions: On Page Position: Centered Thumbnails: Off Tiling: Off