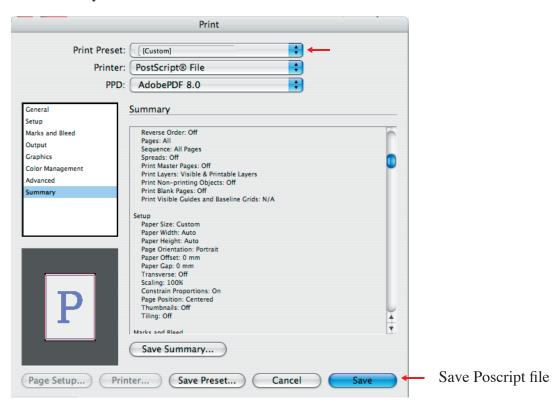

### 8 step

Windows

"Summary"

Windows

"Summary"

We recommend to select this preset "Unitedpress Trykkeri" for using in future.

Print Preset: [Custom] Printer: PostScript® File PPD: AdobePDF 8.0

PPD File: /Library/Printers/PPDs/Contents/Resources/en.lproj/ADPDF8.PPD

### General

Copies: 1 Collate: N/A Reverse Order: Off Pages: All Sequence: All Pages Spreads: Off Print Master Pages: Off Print Layers: Visible & Printable Layers

Print Non-printing Objects: Off Print Blank Pages: Off Print Visible Guides and Baseline Grids: N/A

### Setup

Paper Size: Custom Paper Width: Auto Paper Height: Auto Page Orientation: Portrait Paper Offset: 0 mm Paper Gap: 0 mm Transverse: Off Scaling: 100% Constrain Proportions: On Page Position: Centered Thumbnails: Off Tiling: Off

Marks and Bleed Crop Marks: On Bleed Marks: Off Registration Marks: Off Color Bars: Off Page Information: Off Printer Mark Type: Default Crop Mark Weight: 0.25 pt Mark Offset from Page: 5 mm Use Document Bleed Settings: Off

Bleed Top: 5 mm Bleed Bottom: 5 mm Bleed Left: 5 mm Bleed Right: 5 mm Include Slug Area: Off

Color: Composite CMYK
Text As Black: N/A Trapping: N/A Flip: None Negative: N/A Screening: Default Simulate Overprint: Off

Graphics Send Data: All Download: Complete Download PPD Fonts: On PostScript®: Level 3 Data Format: Binary

Color Management
Document Profile: Photoshop 5 Default CMYK Color Handling: Let InDesign Determine Colors Printer Profile: N/A
Preserve CMYK Numbers: N/A Proof Profile: N/A Simulate Paper Color: N/A

Print as Bitmap: N/A
Bitmap Resolution: N/A OPI Image Replacement: Off EPS: Off PDF: Off Bitmap Images: Off

Transparency Flattener Preset: [High Resolution]
Ignore Spread Overrides: Off