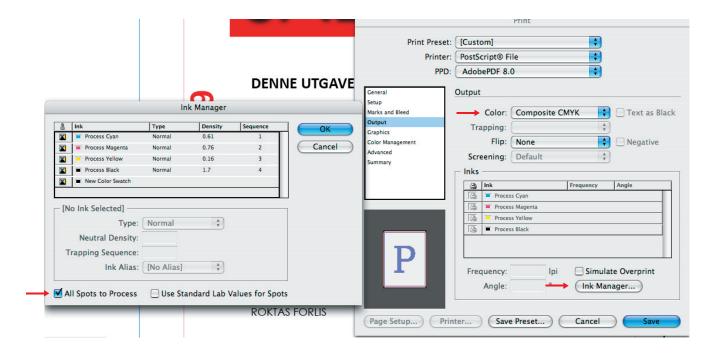

### 4 step

Windows "Output"

If your artwork is created for printing in CMYK, then you must select option "All Spot to process"

Windows "Graphics"

Bleed Top: 5 mm Bleed Bottom: 5 mm Bleed Left: 5 mm Bleed Right: 5 mm Include Slug Area: Off

Color: Composite CMYK
Text As Black: N/A Trapping: N/A Flip: None Negative: N/A Screening: Default Simulate Overprint: Off