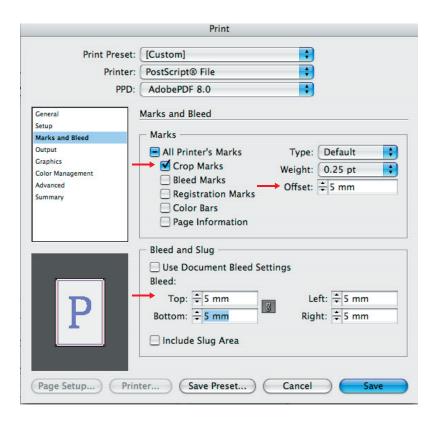

### 2 step

Windows "Setup"

Windows

"Marks&Bleeds"

Marks and Bleed Crop Marks: On Bleed Marks: Off Registration Marks: Off Color Bars: Off Page Information: Off Printer Mark Type: Default Crop Mark Weight: 0.25 pt Mark Offset from Page: 5 mm Use Document Bleed Settings: Off

Bleed Top: 5 mm Bleed Bottom: 5 mm Bleed Left: 5 mm Bleed Right: 5 mm Include Slug Area: Off

Color: Composite CMYK
Text As Black: N/A Trapping: N/A Flip: None Negative: N/A Screening: Default Simulate Overprint: Off