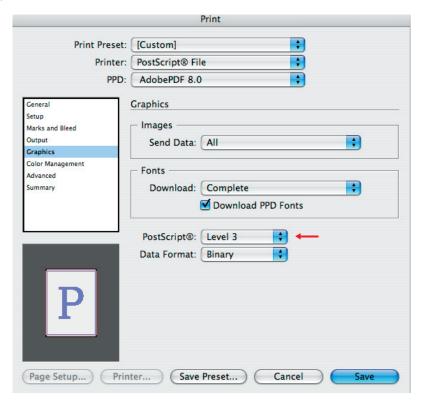

### 4 step

Windows "Output"

If your artwork is created for printing in CMYK, then you must select option "All Spot to process"

Windows "Graphics"

Graphics Send Data: All Download: Complete Download PPD Fonts: On PostScript®: Level 3 Data Format: Binary

Color Management
Document Profile: Photoshop 5 Default CMYK Color Handling: Let InDesign Determine Colors Printer Profile: N/A
Preserve CMYK Numbers: N/A Proof Profile: N/A Simulate Paper Color: N/A