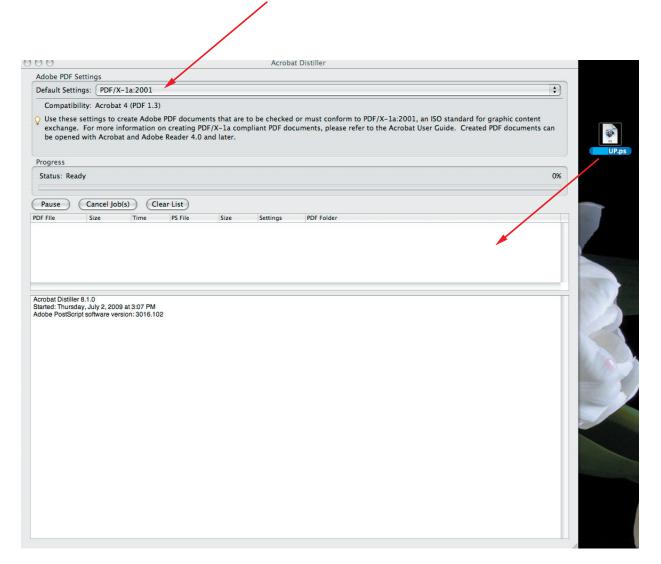

from Page: 5 mm Use Document Bleed Settings: Off

Bleed Top: 5 mm Bleed Bottom: 5 mm Bleed Left: 5 mm Bleed Right: 5 mm Include Slug Area: Off

Color: Composite CMYK
Text As Black: N/A Trapping: N/A Flip: None Negative: N/A Screening: Default Simulate Overprint: Off

Graphics Send Data: All Download: Complete Download PPD Fonts: On PostScript®: Level 3 Data Format: Binary

Color Management
Document Profile: Photoshop 5 Default CMYK Color Handling: Let InDesign Determine Colors Printer Profile: N/A
Preserve CMYK Numbers: N/A Proof Profile: N/A Simulate Paper Color: N/A

Print as Bitmap: N/A
Bitmap Resolution: N/A OPI Image Replacement: Off EPS: Off PDF: Off Bitmap Images: Off

Transparency Flattener Preset: [High Resolution]
Ignore Spread Overrides: Off

# Applications Acrobat Distiller





# **Applications Acrobat Distiller**