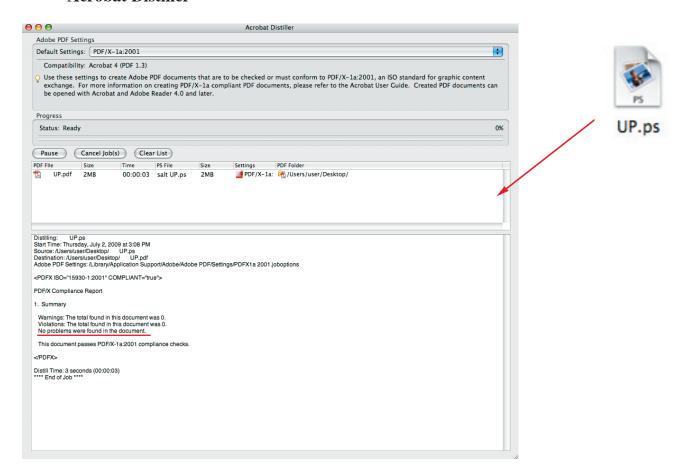

ngs: Off

Bleed Top: 5 mm Bleed Bottom: 5 mm Bleed Left: 5 mm Bleed Right: 5 mm Include Slug Area: Off

Color: Composite CMYK
Text As Black: N/A Trapping: N/A Flip: None Negative: N/A Screening: Default Simulate Overprint: Off

Graphics Send Data: All Download: Complete Download PPD Fonts: On PostScript®: Level 3 Data Format: Binary

Color Management
Document Profile: Photoshop 5 Default CMYK Color Handling: Let InDesign Determine Colors Printer Profile: N/A
Preserve CMYK Numbers: N/A Proof Profile: N/A Simulate Paper Color: N/A

Print as Bitmap: N/A
Bitmap Resolution: N/A OPI Image Replacement: Off EPS: Off PDF: Off Bitmap Images: Off

Transparency Flattener Preset: [High Resolution]
Ignore Spread Overrides: Off

# Applications Acrobat Distiller





# **Applications Acrobat Distiller**